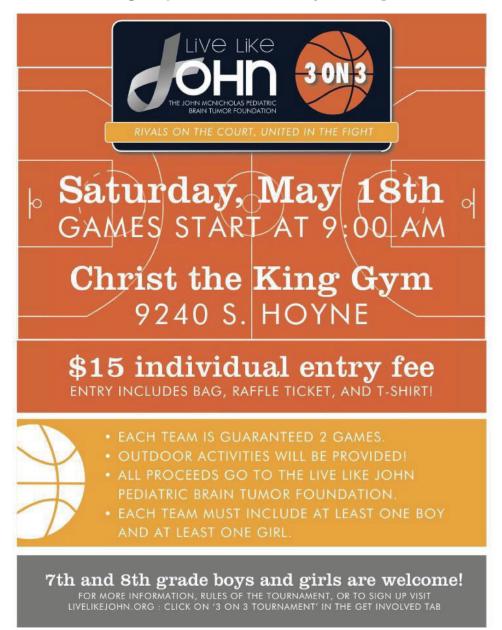

# **Other Happenings**

Calling all 7<sup>th</sup> & 8<sup>th</sup> graders...

"Go Gray in May" and support the John McNicholas Pediatric Brain Tumor Foundation by playing in the Live Like John 3 on 3 Basketball Tournament. Sign up at <u>www.livelikejohn.org</u>.

Grace Clancy, a 2017 alum of Saint John Fisher, is a board member of the John McNicholas Pediatric Brain Tumor Foundation, an organization that promotes the awareness of and funding for pediatric brain cancer research. She invites all SJF 7<sup>th</sup> & 8<sup>th</sup> graders to join her at the Live Like John 3v3 Basketball Tournament this Saturday, May 18<sup>th</sup>.