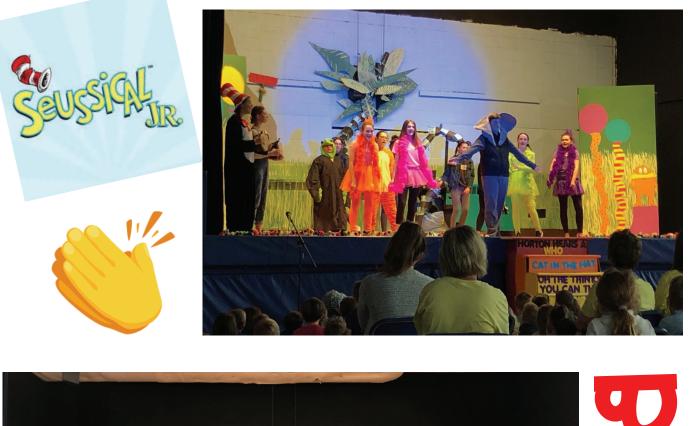

# St. John Fisher School

May 17, 2019

Dear SJF Families,

There has been so much excitement, joy and anticipation this week in the building as The Falcon Theater Guild prepared for their presentation of "Seussical Jr" directed by our fearless 7<sup>th</sup> & 8<sup>th</sup> grade science teacher, Ms. Amanda McAndrews. Ms. McAndrews, along with many other dedicated faculty including Ms. Cathy Browne, Mrs. Caffrey and Mr. Gibson worked tirelessly with our parent volunteers, Mr. & Mrs. Black, Mrs. Bonko, Mrs. Goosherst, Mrs. Guinane, Mr. and Mrs. Luzin, Mrs. McDonagh and Ms. Millies. The play "could not have gone on" without the energy and assistance of these individuals coupled with are talented students; thank you for bringing this to our school and brightening our days!