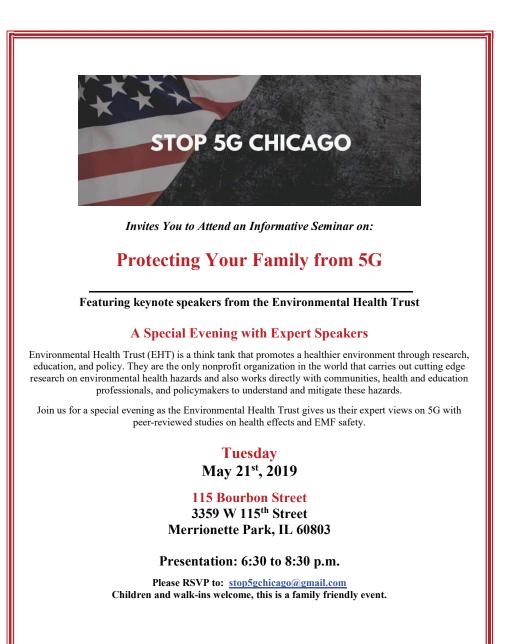

Erin Jacobsen Hassan, a current SJF parent as well as an alum, invites all of you to attend a free seminar at 115 Bourbon Street next Tuesday, May 21st at 6:30pm. Kids are welcome, and you can grab a bite to eat if you'd like. Scientists and toxicologists from the Environmental Heath Trust are flying in to speak about the upcoming 5G, current cellphone towers, wireless radiation. Their hope is to educate everyone with experts in this field, bring awareness, and get petition signatures to protect our schools and homes from additional exposure to wireless radiation. Planning to run the Ridge Run? Sign up with our running club team by using the code "SJF2019" and receive a \$5 discount.