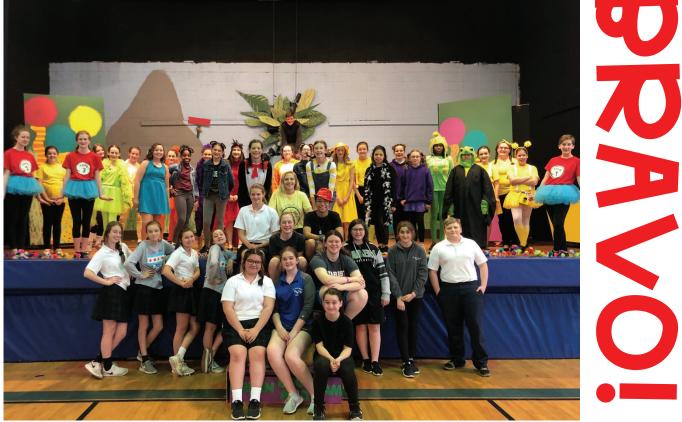

# St. John Fisher School

May 17, 2019

Dear SJF Families,

There has been so much excitement, joy and anticipation this week in the building as The Falcon Theater Guild prepared for their presentation of "Seussical Jr" directed by our fearless 7<sup>th</sup> & 8<sup>th</sup> grade science teacher, Ms. Amanda McAndrews. Ms. McAndrews, along with many other dedicated faculty including Ms. Cathy Browne, Mrs. Caffrey and Mr. Gibson worked tirelessly with our parent volunteers, Mr. & Mrs. Black, Mrs. Bonko, Mrs. Goosherst, Mrs. Guinane, Mr. and Mrs. Luzin, Mrs. McDonagh and Ms. Millies. The play "could not have gone on" without the energy and assistance of these individuals coupled with are talented students; thank you for bringing this to our school and brightening our days!