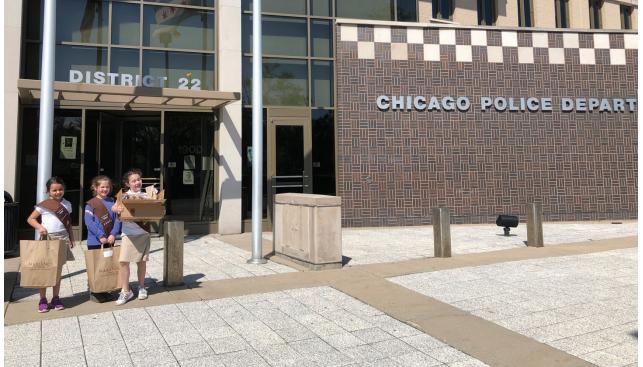

Earlier this month, the 2nd grade girl scout troop made cards and little care packs for police officers in the 22nd District. They wanted to let them know how much we appreciate all they do for our neighborhood as we head into the tough summer months.